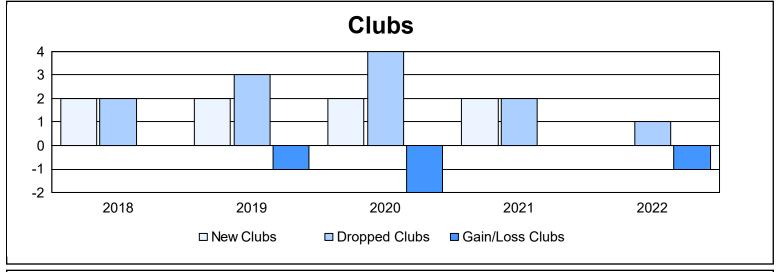

District 354 F

As of June 2022 Cumulative

| Year      | New<br>Clubs | Dropped<br>Clubs | Gain/<br>Loss<br>Clubs | New<br>Members | Charter<br>Members | Reinstate<br>Members | Transfer<br>Members | Total<br>Member<br>Added | Total<br>Members<br>Dropped | Gain/<br>Loss<br>Members |
|-----------|--------------|------------------|------------------------|----------------|--------------------|----------------------|---------------------|--------------------------|-----------------------------|--------------------------|
| 2017-2018 | 2            | 2                | 0                      | 368            | 57                 | 38                   | 8                   | 471                      | 533                         | -62                      |
| 2018-2019 | 2            | 3                | -1                     | 444            | 48                 | 14                   | 3                   | 509                      | 551                         | -42                      |
| 2019-2020 | 2            | 4                | -2                     | 361            | 66                 | 12                   | 2                   | 441                      | 500                         | -59                      |
| 2020-2021 | 2            | 2                | 0                      | 323            | 73                 | 8                    | 4                   | 408                      | 397                         | 11                       |
| 2021-2022 | 0            | 1                | -1                     | 183            | 3                  | 7                    | 7                   | 200                      | 398                         | -198                     |
| Average   | 2            | 2                | -1                     | 336            | 49                 | 16                   | 5                   | 406                      | 476                         | -70                      |